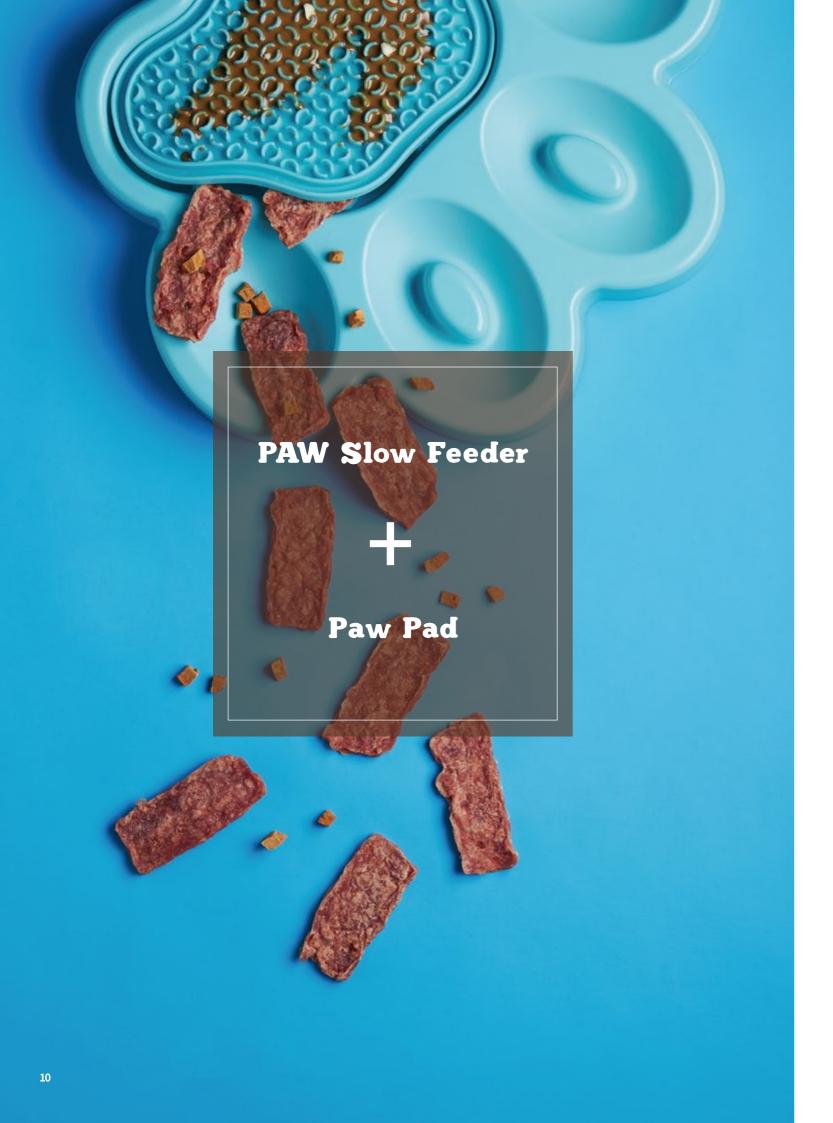

#### One bite at a time

Two standard bowls, two slow feeding bowls, and a centre area which separate into multiple mini bowls, the PAW Slow Feeder naturally slow the eating speed down without being "annoyingly difficult".

# **Active Licking**

Smear wet food or sticky treats on the PAW Pad to encourage active licking – it's another great way of slow feeding your pets!