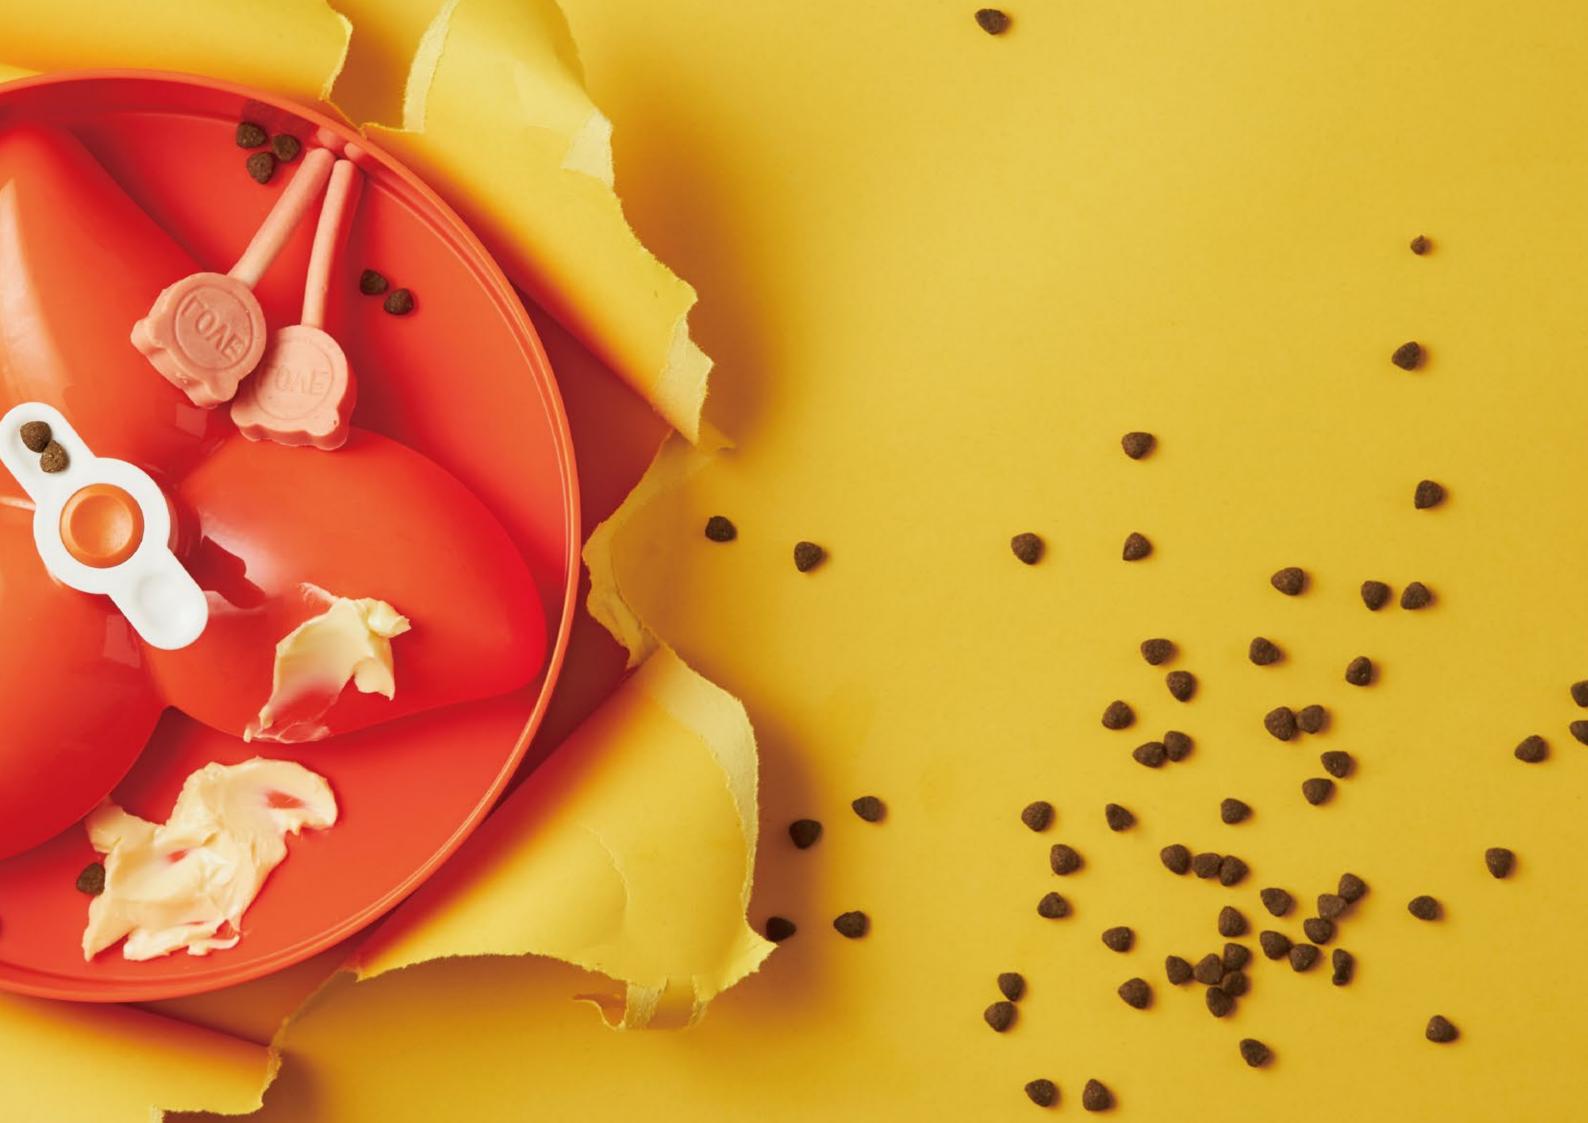

#### One bite at a time

Two standard bowls, two slow feeding bowls, and a centre area which separate into multiple mini bowls, the PAW Slow Feeder naturally slow the eating speed down without being "annoyingly difficult".

# **Active Licking**

Smear wet food or sticky treats on the PAW Pad to encourage active licking – it's another great way of slow feeding your pets!