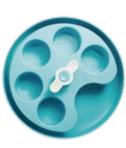

#### **Multi-function**

The functional parts can be fixed or adjusted in height to offer more variations. Or simply flip it over to create a whole new option!

The rotating parts can be easily replaced with new designs. No only your money is saved from buying another complete unit, but also up to 50% plastic used are saved from making them!

#### **Competitive Price**

SPIN Slow Feeder retail price starts from £14.99 in the UK

SPIN Feeder Bougainvillea White

Ф25 x 9.2cm

SPIN Feeder Bougainvillea Orange

Ф25 x 9.2cm

SPIN Feeder Palette White

Ф25 x 9.2cm