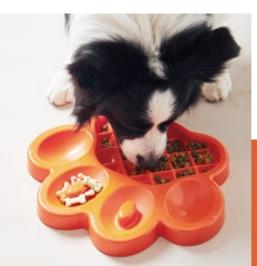

#### One bite at a time

Two standard bowls, two slow feeding bowls, and a centre area which separate into multiple mini bowls, the PAW Slow Feeder naturally slow the eating speed down without being "annoyingly difficult".

#### **Competitive Price**

PAW Slow Feeder is retailed at £9.99 in the UK