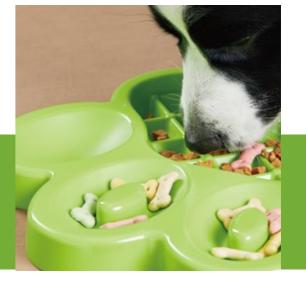

#### One bite at a time

Two standard bowls, two slow feeding bowls, and a centre area which separate into multiple mini bowls, the PAW Slow Feeder naturally slow the eating speed down without being "annoyingly difficult".

#### **Competitive Price**

PAW Slow Feeder is retailed at £9.99 in the UK