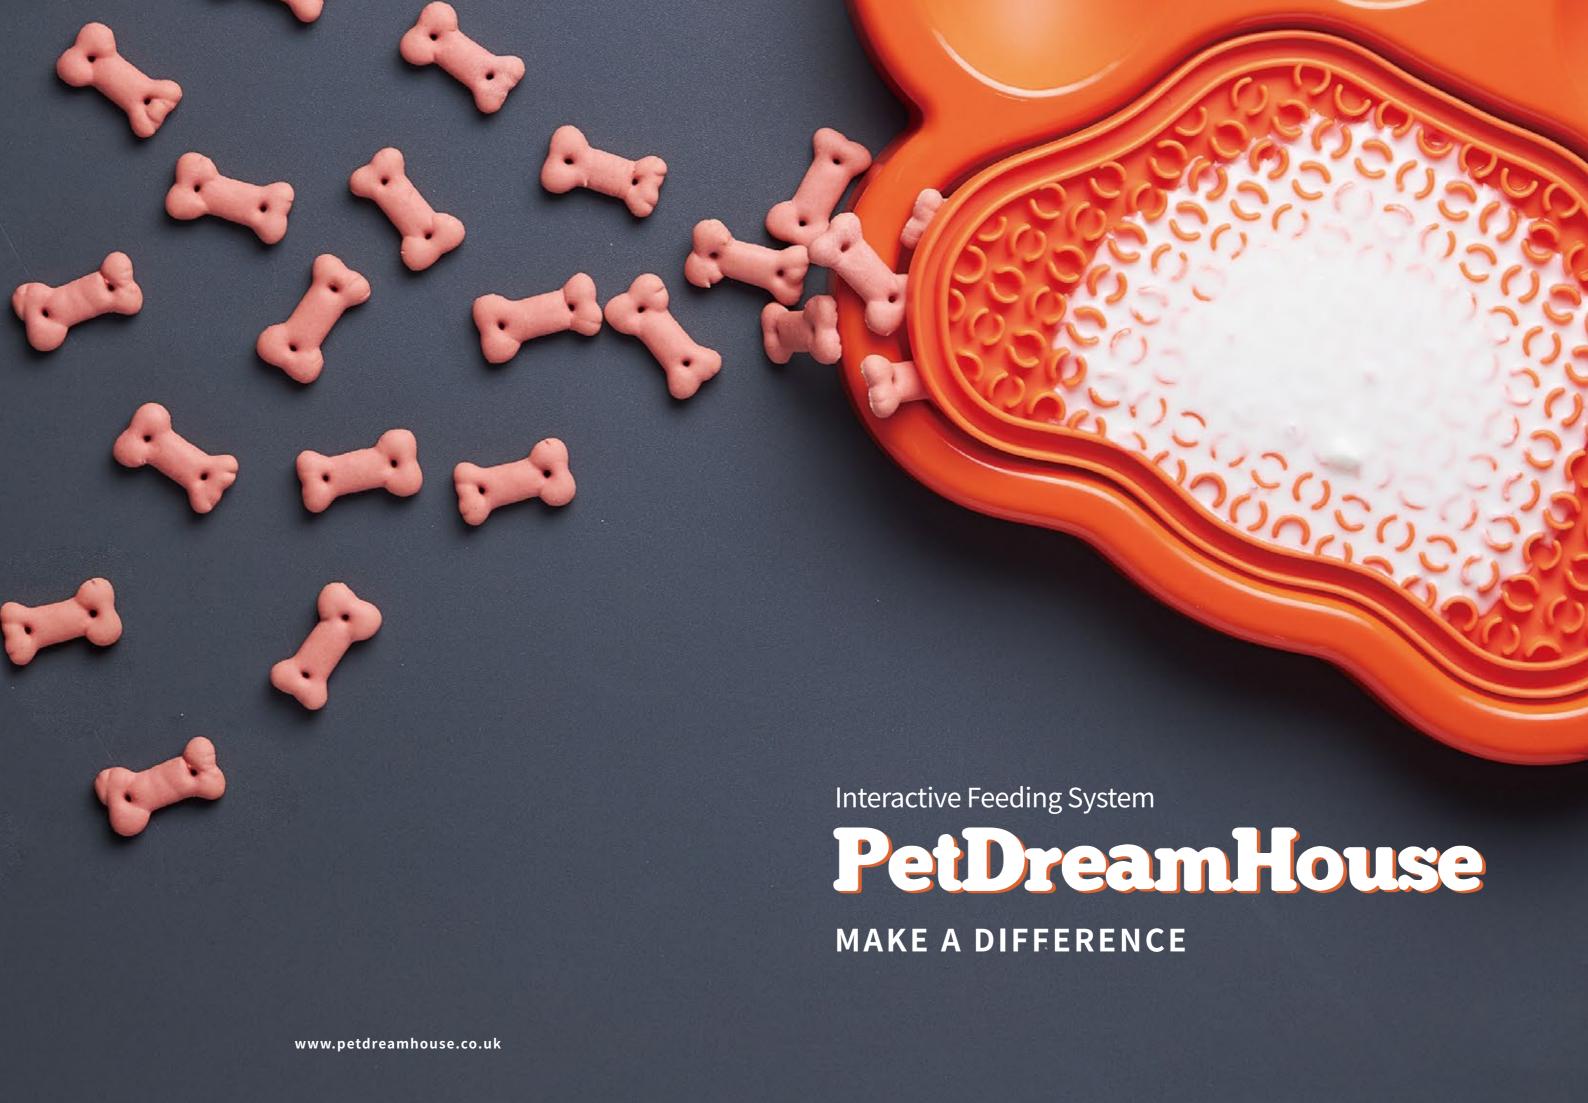

# An Eye-Catching PAW

Colourful PAW shaped plates provide a large feeding area to slow the eating speed down naturally.

#### One bite at a time

Two standard bowls, two slow feeding bowls, and a centre area which separate into multiple mini bowls, the PAW Slow Feeder naturally slow the eating speed down without being "annoyingly difficult".