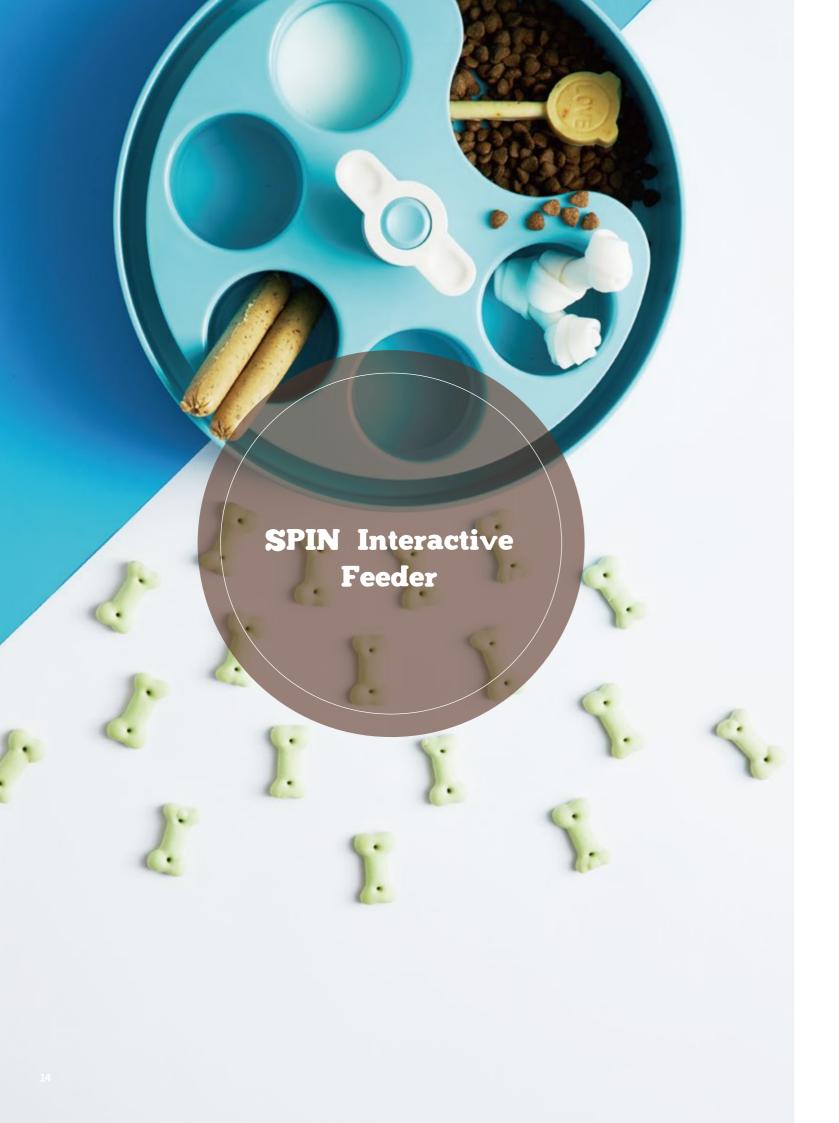

#### **Multi-function**

The functional parts can be fixed or adjusted in height to offer more variations. Or simply flip it over to create a whole new option!

The rotating parts can be easily replaced with new designs. No only your money is saved from buying another complete unit, but also up to 50% plastic used are saved from making them!

# **Anti-Skid Rings**

Four large anti-skid rings to provide higher stability than the traditional dot rubber feet design.

# **Material Safety**

Human standard food-grade materials, BPA-FREE, PVC-FREE. Dishwasher safe (top

#### **Competitive Price**

SPIN Slow Feeder retail price starts from £14.99 in the UK

SPIN Feeder Bougainvillea White

Ф25 x 9.2cm

SPIN Feeder Bougainvillea Orange

Ф25 x 9.2cm

SPIN Feeder Palette White

Ф25 x 9.2cm