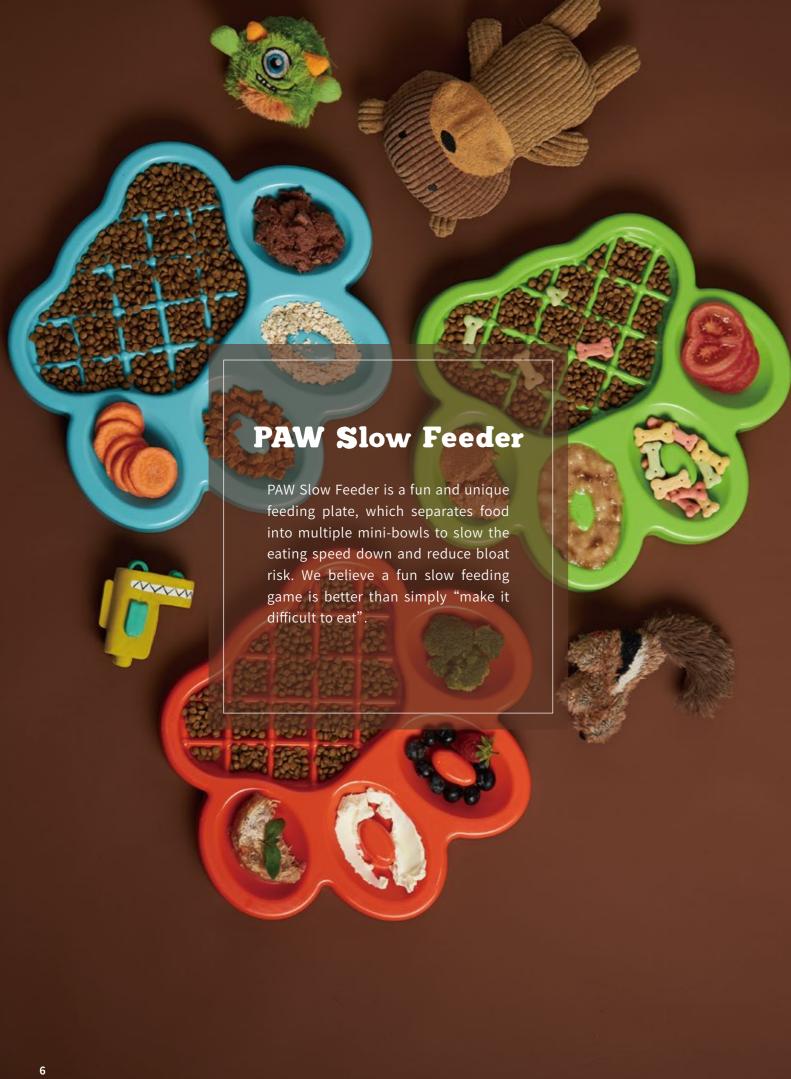

# An Eye-Catching PAW

Colourful PAW shaped plates provide a large feeding area to slow the eating speed down naturally.

#### One bite at a time

Two standard bowls, two slow feeding bowls, and a centre area which separate into multiple mini bowls, the PAW Slow Feeder naturally slow the eating speed down without being "annoyingly difficult".

PAW Slow Feeder is originally designed by PetDreamHouse ltd