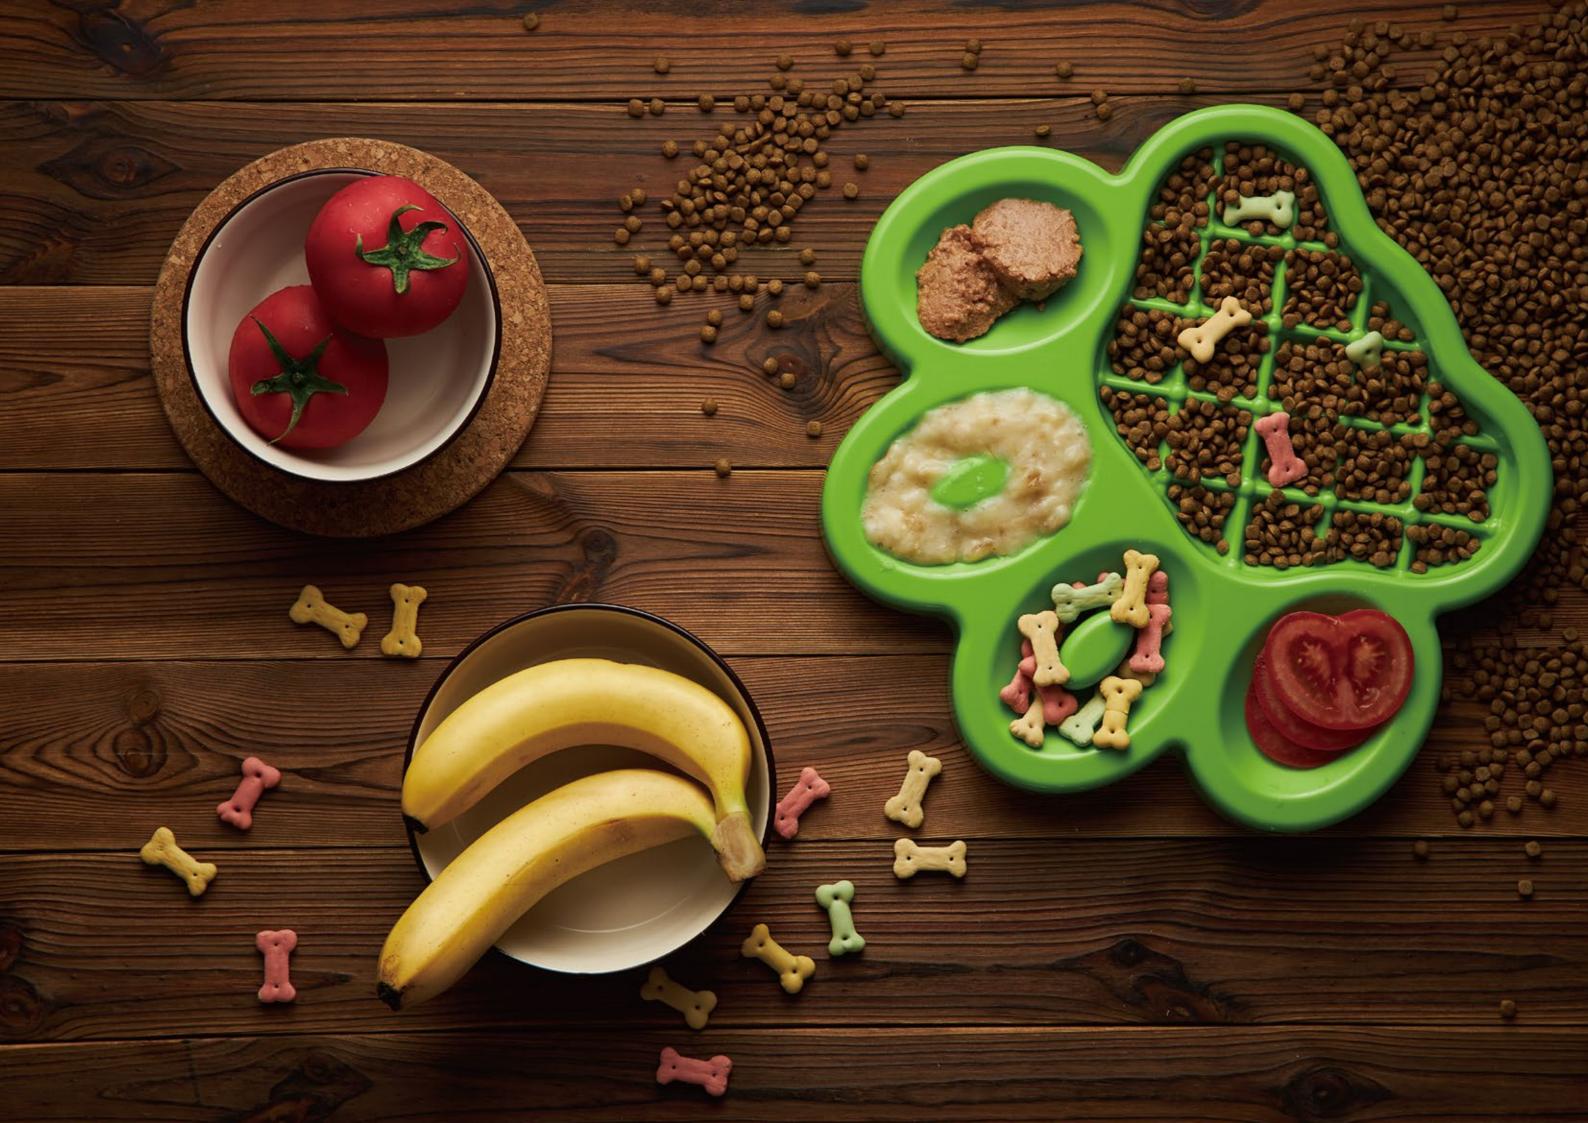

# An Eye-Catching PAW

Colourful PAW shaped plates provide a large feeding area to slow the eating speed down naturally.

#### One bite at a time

Two standard bowls, two slow feeding bowls, and a centre area which separate into multiple mini bowls, the PAW Slow Feeder naturally slow the eating speed down without being "annoyingly difficult".

# **Active Licking**

Smear wet food or sticky treats on the PAW Pad to encourage active licking – it's another great way of slow feeding your pets!