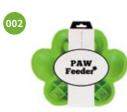

# An Eye-Catching PAW

Colourful PAW shaped plates provide a large feeding area to slow the eating speed down naturally.

#### One bite at a time

Two standard bowls, two slow feeding bowls, and a centre area which separate into multiple mini bowls, the PAW Slow Feeder naturally slow the eating speed down without being "annoyingly difficult".

PAW Slow Feeder is originally designed by PetDreamHouse ltd