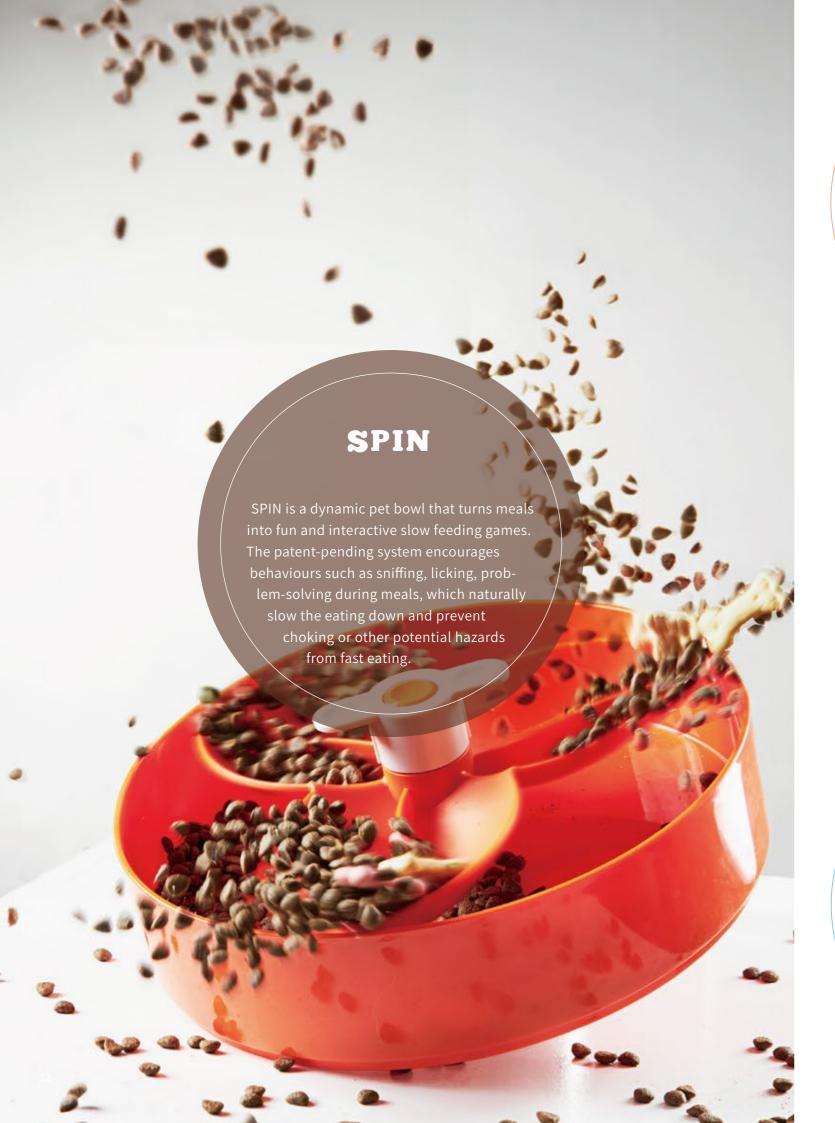

#### **Multi-function**

The functional parts can be fixed or adjusted in height to offer more variations. Or simply flip it over to create a whole new option!

The rotating parts can be easily replaced with new designs. No only your money is saved from buying another complete unit, but also up to 50% plastic used are saved from making them!

#### **Competitive Price**

SPIN Slow Feeder retail price starts from £14.99 in the UK

SPIN Feeder Bougainvillea White

Ф25 x 9.2cm

SPIN Feeder Bougainvillea Orange

Ф25 x 9.2cm

SPIN Feeder Palette White

Ф25 x 9.2cm