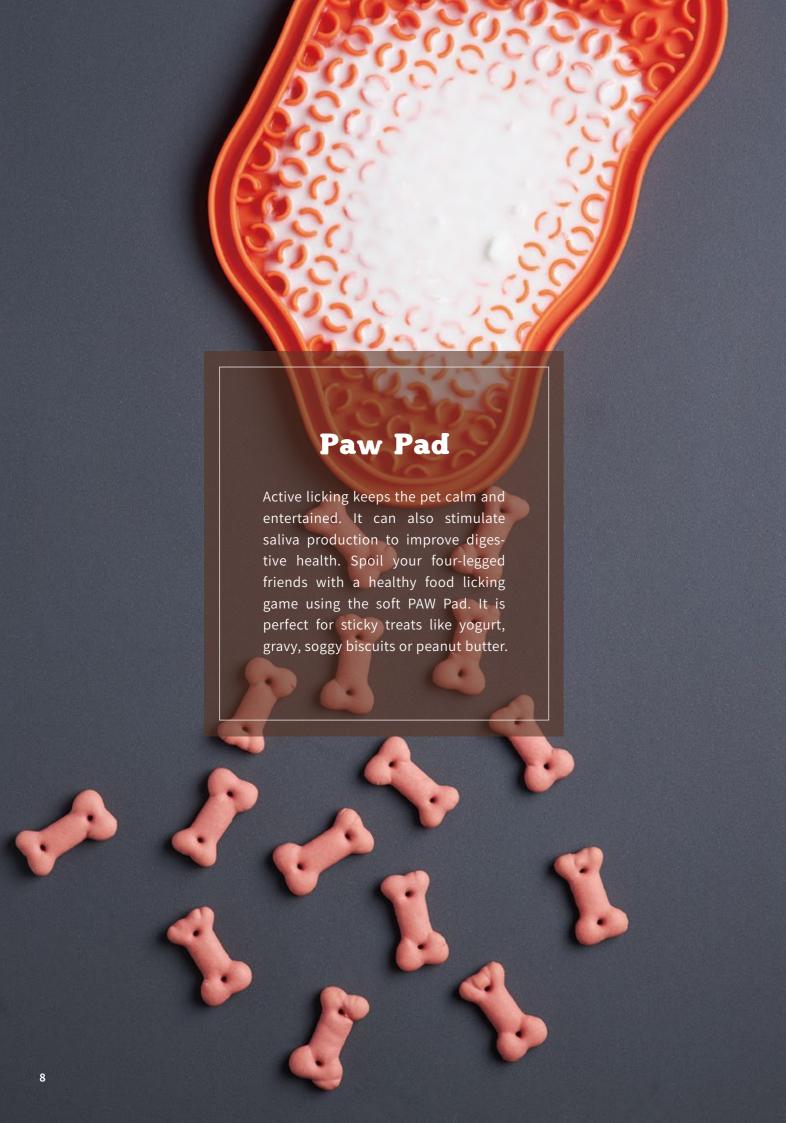

# **Active Licking**

Smear wet food or sticky treats on the PAW Pad to encourage active licking – it's another great way of slow feeding your pets!

#### **Suction Cup Base**

Each unit comes with three suction cup feet at the back and can also be used vertically as a distraction pad.

Apart from the yummy taste, licking also stimulates the release of endorphin (the "feel good" hormone) which gives a feeling of comfort and pleasure to reduce