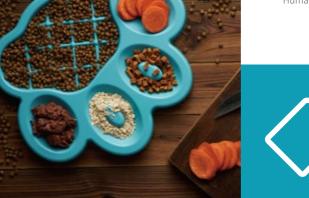

# An Eye-Catching PAW

Colourful PAW shaped plates provide a large feeding area to slow the eating speed down naturally.

#### One bite at a time

Two standard bowls, two slow feeding bowls, and a centre area which separate into multiple mini bowls, the PAW Slow Feeder naturally slow the eating speed down without being "annoyingly difficult".