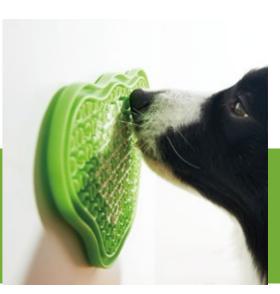

# **Active Licking**

Smear wet food or sticky treats on the PAW Pad to encourage active licking – it's another great way of slow feeding your pets!

#### **Suction Cup Base**

Each unit comes with three suction cup feet at the back and can also be used vertically as a distraction pad.

Apart from the yummy taste, licking also stimulates the release of endorphin (the "feel good" hormone) which gives a feeling of comfort and pleasure to reduce