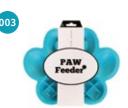

# An Eye-Catching PAW

Colourful PAW shaped plates provide a large feeding area to slow the eating speed down naturally.

#### One bite at a time

Two standard bowls, two slow feeding bowls, and a centre area which separate into multiple mini bowls, the PAW Slow Feeder naturally slow the eating speed down without being "annoyingly difficult".

PAW Slow Feeder is originally designed by PetDreamHouse ltd