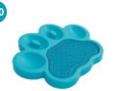

# An Eye-Catching PAW

Colourful PAW shaped plates provide a large feeding area to slow the eating speed down naturally.

#### One bite at a time

Two standard bowls, two slow feeding bowls, and a centre area which separate into multiple mini bowls, the PAW Slow Feeder naturally slow the eating speed down without being "annoyingly difficult".

PAW Slow Feeder is originally designed by PetDreamHouse ltd