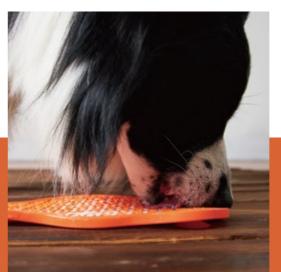

# **Active Licking**

Smear wet food or sticky treats on the PAW Pad to encourage active licking – it's another great way of slow feeding your pets!